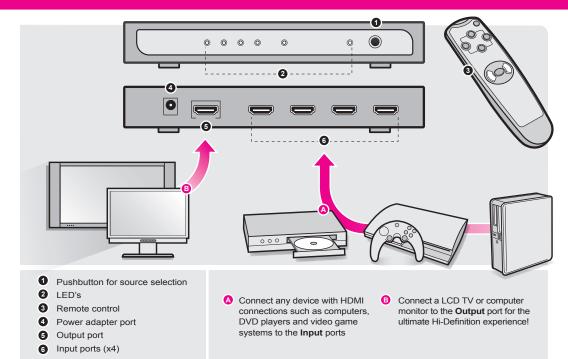

# 4-Port HDMI Switch with Remote

Share four digital video sources w/ audio to one hi-definition video display

## Requirements

- High definition video display with a HDMI connector
- Video sources such as a DVD player, video game systems and computers with HDMI connections